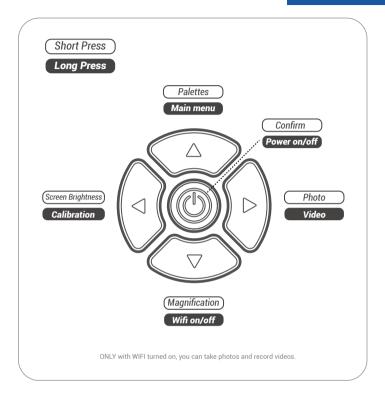

### Menu

Long press ( ) to enter/exit the menu.

|                                                                                                                                                                                                                                                                                                                                                                                                                                                                                                                                                                                                                                                                                                                                                                                                                                                                                                                                                                                                                                                                                                                                                                                                                                                                                                                                                                                                                                                                                                                                                                                                                                                                                                                                                                                                                                                                                                                                                                                                                                                                                                                                                                                                        |   | EDN    | ITRAST |    |   |  |
|--------------------------------------------------------------------------------------------------------------------------------------------------------------------------------------------------------------------------------------------------------------------------------------------------------------------------------------------------------------------------------------------------------------------------------------------------------------------------------------------------------------------------------------------------------------------------------------------------------------------------------------------------------------------------------------------------------------------------------------------------------------------------------------------------------------------------------------------------------------------------------------------------------------------------------------------------------------------------------------------------------------------------------------------------------------------------------------------------------------------------------------------------------------------------------------------------------------------------------------------------------------------------------------------------------------------------------------------------------------------------------------------------------------------------------------------------------------------------------------------------------------------------------------------------------------------------------------------------------------------------------------------------------------------------------------------------------------------------------------------------------------------------------------------------------------------------------------------------------------------------------------------------------------------------------------------------------------------------------------------------------------------------------------------------------------------------------------------------------------------------------------------------------------------------------------------------------|---|--------|--------|----|---|--|
| <ul> <li>● 2</li> <li>▼ 3</li> <li>● ©</li> <li>◎ ©</li> <li>◎ </li> <li>○</li> <li>○<!--</th--><th></th><th></th><th></th><th></th><th></th><th></th></li></ul> |   |        |        |    |   |  |
| <u>Ø</u> 8 <u>0</u>                                                                                                                                                                                                                                                                                                                                                                                                                                                                                                                                                                                                                                                                                                                                                                                                                                                                                                                                                                                                                                                                                                                                                                                                                                                                                                                                                                                                                                                                                                                                                                                                                                                                                                                                                                                                                                                                                                                                                                                                                                                                                                                                                                                    | 6 | 🖻 100m | 1x     | WH | ŵ |  |