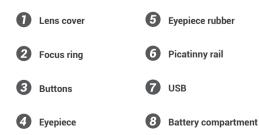

### **Removable battery**

Turn the battery compartment knob counterclockwise until stop. Please install the battery based on the positive and negative signs. Replace the battery and close the compartment knob.