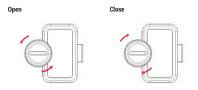

### **Removable battery**

Turn the battery compartment knob counterclockwise until stop. Please install the battery based on the positive and negative signs. Replace the battery and close the compartment knob.