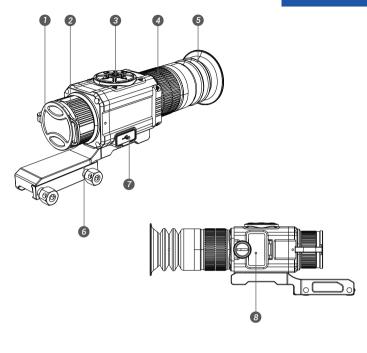

as follows:<br>• When moving the device from cold to warm place or vice versa<br>• In places with high humidity<br>When equalizing the temperature of the device with the environmental, the<br>condensation disappears. Use the towel to remove moisture. |
| Clean the lens surfaces with the lens cloth or with the napkin!                                                                                                                                                                                                                                                                                                                    |



Before attaching to weapons, check the regional legal regulations in the area of application. The attachment to a weapon is always the sole responsibility of the user.



<u>∧</u> NOTE

All images used in this instruction manual are for illustrative purpose only. Actual product may vary due to product enhancement.  $(V\!.\!1.0)$ 





The status bar is on the bottom of the display and shows information on the actual operating status of the Talon.

- Brightness
- Extreme Mode
- Calibration Mode
- Rifle Profile
- Zeroing Distance
- Magnification
- Palettes
- WIFI Status
- Battery Capacity

# Quick Menu



### **APP Download**





### Menu

Long press ( ) to enter/exit the menu.

|