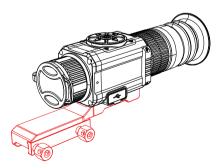

### Attach to rifle

To ensure accurate shooting Talon should be properly mounted on the rifle. When mounting Talon, adjust the position of the scope on the rifle to achieve optimal, comfortable eye relief. Failure to comply with this recommendation may result in injury to the shooter.